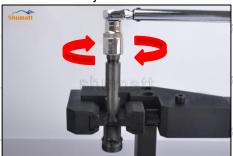

## 2.4. DLLA149P2556 Injector Nozzle's Installation

(1) Tightening torque of injector nozzle

The torque lever and tightening moment specified in the injector maintenance manual must be installed when the injector nozzle is installed. (50Nm)

The tightening torque of the nozzle cap must be installed in accordance with the tightening torque specified in the injector maintenance manual specified in the injector manual specified in the injector maintenance manual specified in the injector manual specified in the injecto