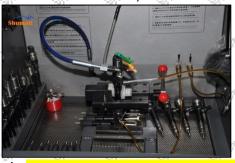

## 2.2. DLLA149P2556 Injector Nozzle Inspection.

(1) Check whether there is deformation, cracking, thread damage, quenching, leakage and rust in the guide sleeve, spring, gasket and tight cap of the nozzle. The tight cap of the nozzle must be replaced after being disassembled for more than 5 times, as shown in the following.

- (2) Replace the tight cap of the 'nozzle and the copper gasket of the injector nozzle
- (3) Check whether the gap between the nozzle needle and the nozzle shell is within the standard range and whether it reaches the standard for use
- All parts should be examined for wear under a microscope at least 20 times larger
- Nozzle tight cap deformation, cracking, thread damage, quenching, leakage, will lead to black smoke vehicle cap, fuel injector damage.
- Injector opening pressure greater than or less than the specified range may cause injector damage.
- A Failure to replace wearing parts in time during maintenance may lead to fuel injector damage.