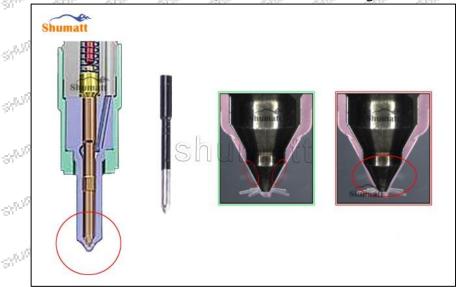

## 2.2. DLLA149P2556 Injector Nozzle Inspection.

(1) Check whether there is deformation, cracking, thread damage, quenching, leakage and rust in the guide sleeve, spring, gasket and tight cap of the nozzle. The tight cap of the nozzle must be replaced after being disassembled for more than 5 times, as shown in the following.

- (2) Replace the tight cap of the 'nozzle and the copper gasket of the injector nozzle
- (3) Check whether the gap between the nozzle needle and the nozzle shell is within the standard range and whether it reaches the standard for use
- All parts should be examined for wear under a microscope at least 20 times larger
- Nozzle tight cap deformation, cracking, thread damage, quenching, leakage, will lead to black smoke vehicle cap, fuel injector damage.
- Injector opening pressure greater than or less than the specified range may cause injector damage.
- A Failure to replace wearing parts in time during maintenance may lead to fuel injector damage.

## 2.3. DLLA149P2556 Injector Nozzle Test Measurement

(1) Nozzle opening pressure test

Test whether the opening pressure range of the nozzle is within the range specified in the injector maintenance manual (to be verified), if not within the normal range, adjust the nozzle spring to adjust the

- If the value is greater than normal, reduce the oil nozzle spring adjusting gasket; if the value is less than normal, increase the oil nozzle spring adjusting gasket.
- (2) Stroke Measurement of Nozzle Needle Valve

Use a measuring tool to measure whether the stroke of the nozzle needle valve is within the range (15-<mark>45um</mark>) specified in the injector maintenance manual. If not, adjust the stroke of the nozzle to adjust the gasket.