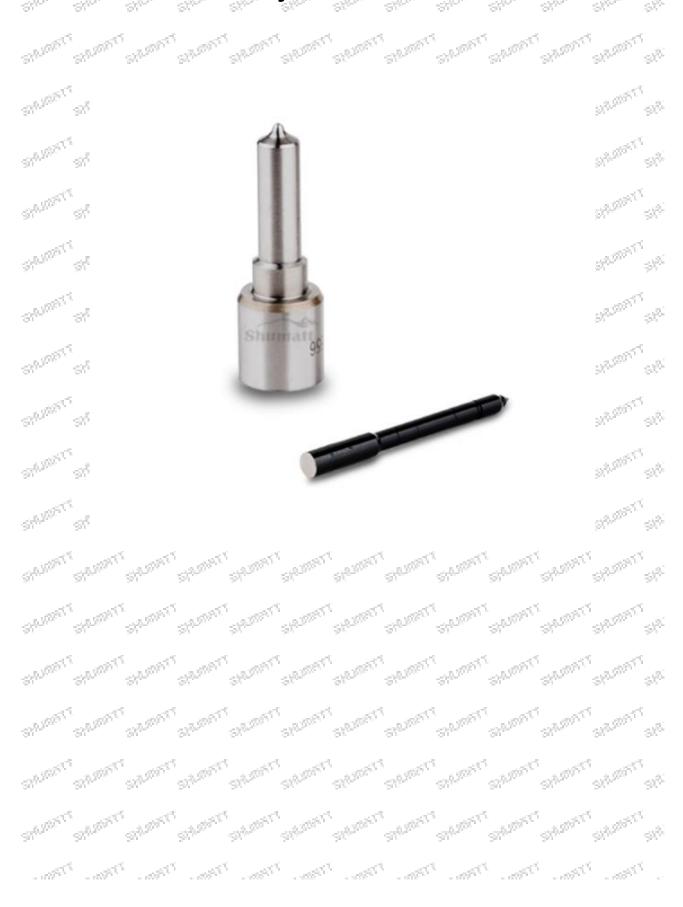

## 1.1. DLLA149P2556 Injector Nozzle's Basic Information

| Title and the                 | Common Rail Injector Nozzle DLLA149P2556 China<br>made new | Brand      |
|-------------------------------|------------------------------------------------------------|------------|
| Sku1                          | G1HX16A149P2556                                            | shumatt    |
| Sku2                          | G1Z17LA149P2556                                            | LIWEI      |
| Sku3                          | G1X9LA149P2556                                             | XINGMA     |
| Sku4                          | G1S8LA149P2556                                             | China made |
| The Physical Physical Control | CHOCK THE 2000                                             | new        |
| Sku5                          | G1L1LA149P2556                                             | China made |
| 3KUS                          | G1L1LA149F2550                                             | neutral    |

1.2. DLLA149P2556 Injector Nozzle's Common Written Part Number

| Injector Nozzle Order Number | Injector Nozzle Engraved Number |
|------------------------------|---------------------------------|
| 0433172556                   | DLLA149P2556                    |

## 1.4. DLLA149P2556 Injector Nozzle's Specifications and Dimensions Parameters

Injector Nozzle Size: 6 cm\*1.5cm \*1.5 cm

Injector Nozzle Barrel Dimensions: 7 cm \*2 cm \*2 cm

Single Injector Nozzle Weight: 0.03kg

Injector Nozzle 10 PCS Per Box: 10 cm \*8 cm \*4cm Injector Nozzle Weight 10 PCS Per Box: 0.3kg

Injector Nozzle Quality: China Made New Injector Nozzle

Email: ruby@shumatt.com Website: www.shumatt.com

Injector Nozzle MOQ: 10 PCS