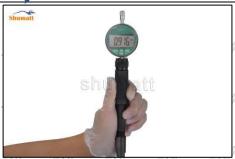

## 2.3. DLLA149P2556 Injector Nozzle Test Measurement

(1) Nozzle opening pressure test

Test whether the opening pressure range of the nozzle is within the range specified in the injector maintenance manual (to be verified), if not within the normal range, adjust the nozzle spring to adjust the

- If the value is greater than normal, reduce the oil nozzle spring adjusting gasket; if the value is less than normal, increase the oil nozzle spring adjusting gasket.
- (2) Stroke Measurement of Nozzle Needle Valve

Use a measuring tool to measure whether the stroke of the nozzle needle valve is within the range (15-<mark>45um</mark>) specified in the injector maintenance manual. If not, adjust the stroke of the nozzle to adjust the gasket.